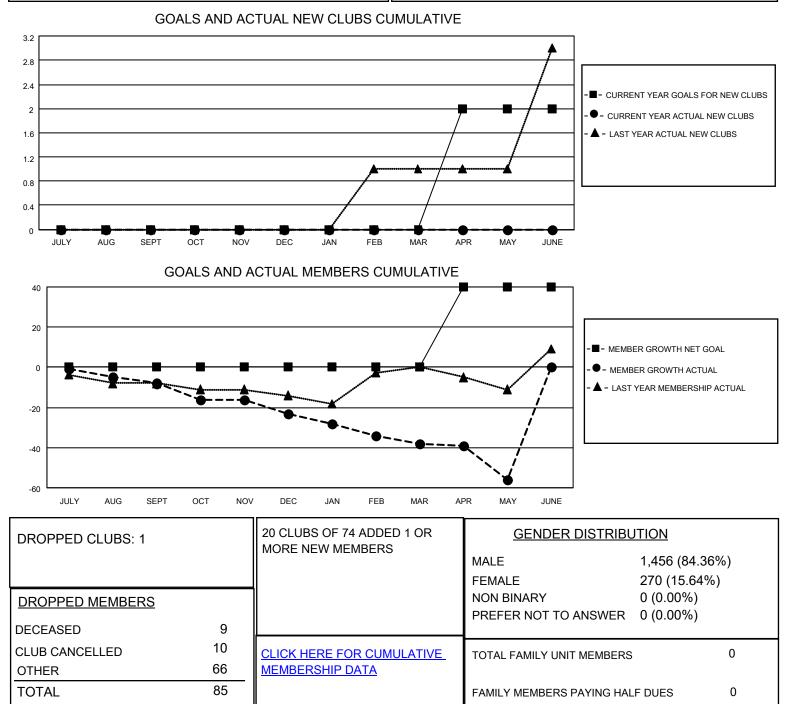

## LOCATION NETHERLANDS

District 110BN

Results as of: 5/31/2022

| Clubs                 |               |           |               | Members               |                        |                         |                                                    |
|-----------------------|---------------|-----------|---------------|-----------------------|------------------------|-------------------------|----------------------------------------------------|
| RESULTS FOR 2021-2022 |               |           |               | RESULTS FOR 2021-2022 |                        |                         |                                                    |
| QUARTER               | NEW CLUB GOAL | NEW CLUBS | DROPPED CLUBS | QUARTER MEM           | BER GROWTH NET<br>GOAL | MEMBER GROWTH<br>ACTUAL | DROPPED<br>MEMBERS ACTUAL<br>(including transfers) |
| JULY/AUG/SEPT         | 0             | 0         | 0             | JULY/AUG/SEPT         | 0                      | 9                       | 14                                                 |
| OCT/NOV/DEC           | 0             | 0         | 0             | OCT/NOV/DEC           | 0                      | 10                      | 24                                                 |
| JAN/FEB/MAR           | 0             | 0         | 0             | JAN/FEB/MAR           | 0                      | 13                      | 24                                                 |
| APR/MAY/JUNE          | 2             | 0         | 1             | APR/MAY/JUNE          | 40                     | 5                       | 23                                                 |